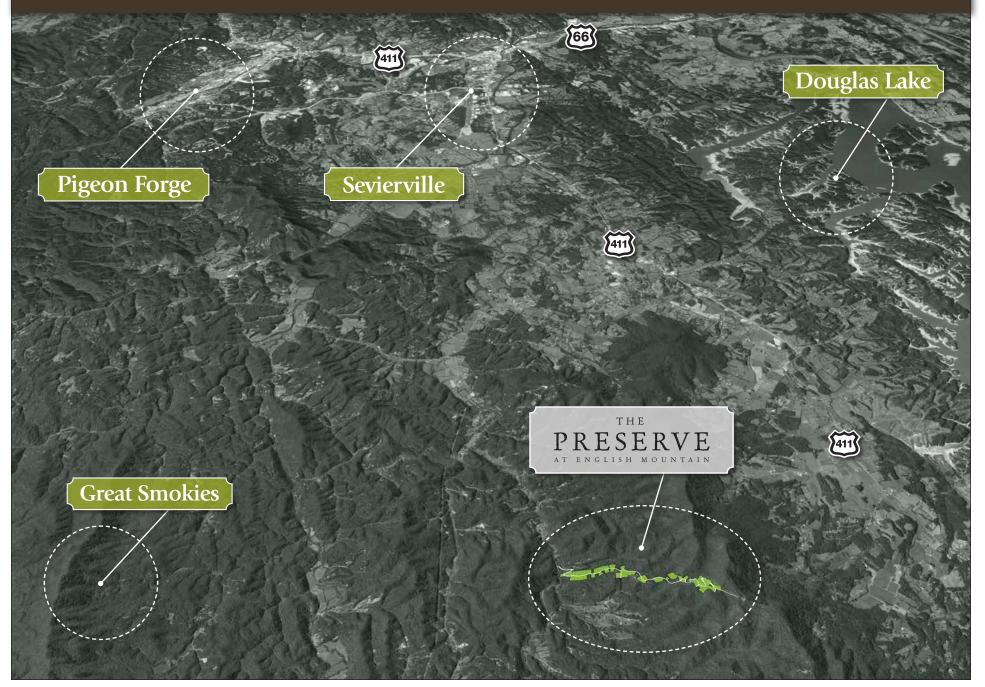

### THE **PRESERVE** AT ENGLISH MOUNTAIN

It's like living in a National Park.

### The Preserve is the next best thing.

The Preserve is a 700-acre mountain sanctuary that providies upscale remote living and modern amenities. The homes are nestled within a lush deciduous and evergreen Appalachian forest which presents magnificent views of it's neighbor the Great Smoky Mountains National Park.

The development is surrounded by the beauty of Smoky Mountain flora and fauna and greatly enhances the owners investment.

The Great Smoky Mountains are known for their vast diversity of plant and animal life and boast far more species, both common and rare, than any other national park.