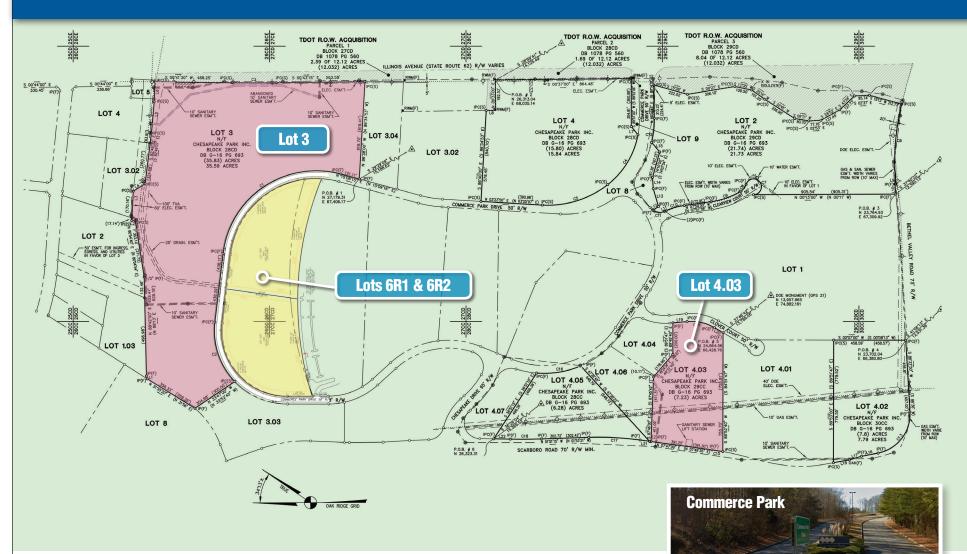

# COMMERCE PARK PROPERTY

District 2, City of Oak Ridge, Anderson County, Tennessee

Commerce Park is strategically located in Oak Ridge next to the Y-12 National Security Complex. The property provides convenience and flexibility to serve the construction of the new Y-12 Uranium Processing Facility. One of the largest construction projects ever executed in Tennessee, at the height of construction UPF will employ approximately 2,400 people.