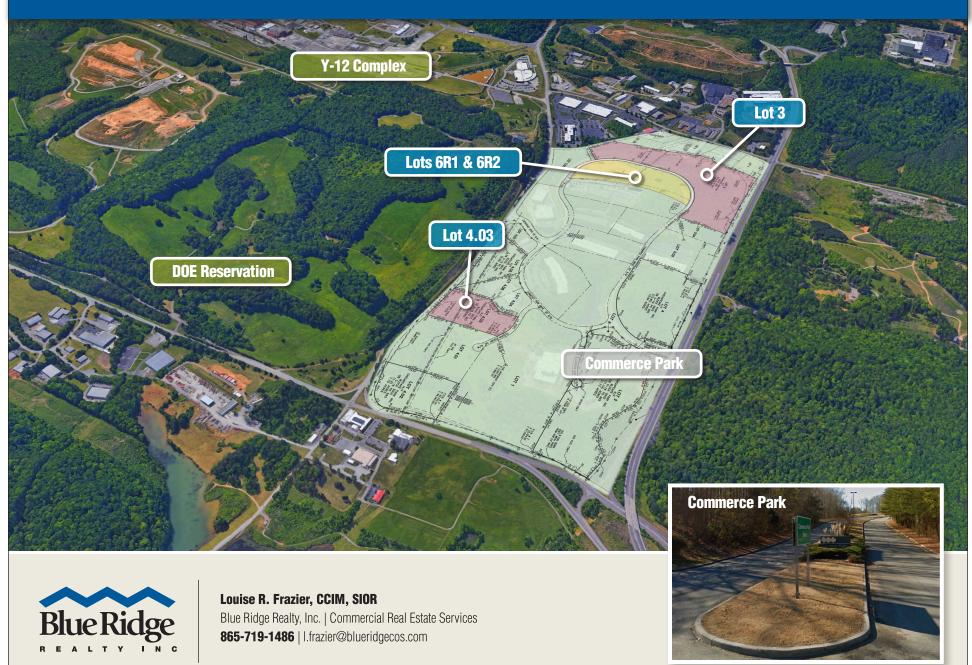

# COMMERCE PARK PROPERTY

District 2, City of Oak Ridge, Anderson County, Tennessee

Commerce Park is strategically located in Oak Ridge next to the Y-12 National Security Complex. The property provides convenience and flexibility to serve the construction of the new Y-12 Uranium Processing Facility. One of the largest construction projects ever executed in Tennessee, at the height of construction UPF will employ approximately 2,400 people.