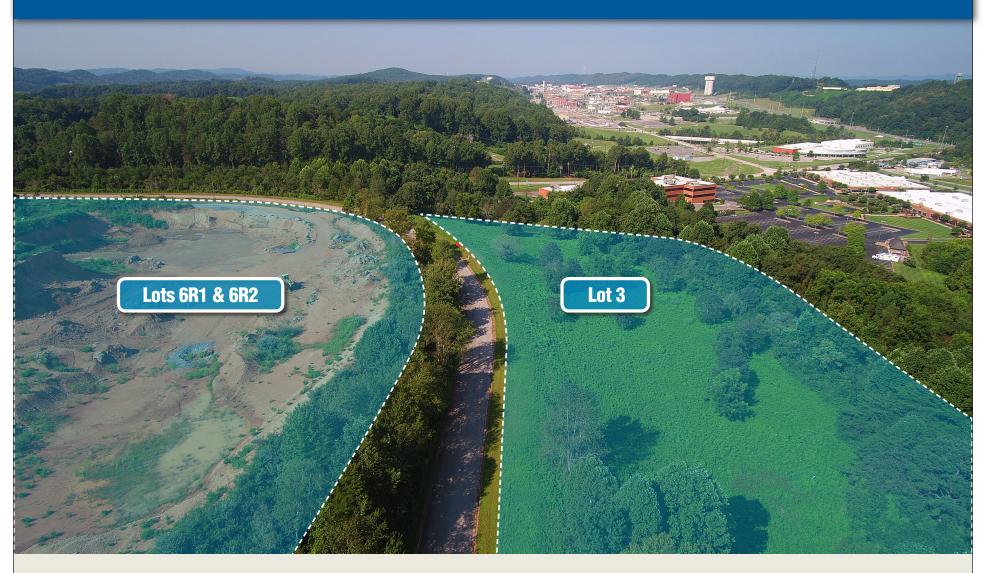

# COMMERCE PARK PROPERTY

District 2, City of Oak Ridge, Anderson County, Tennessee

Commerce Park is strategically located in Oak Ridge next to the Y-12 National Security Complex. The property provides convenience and flexibility to serve the construction of the new Y-12 Uranium Processing Facility. One of the largest construction projects ever executed in Tennessee, at the height of construction UPF will employ approximately 2,400 people.