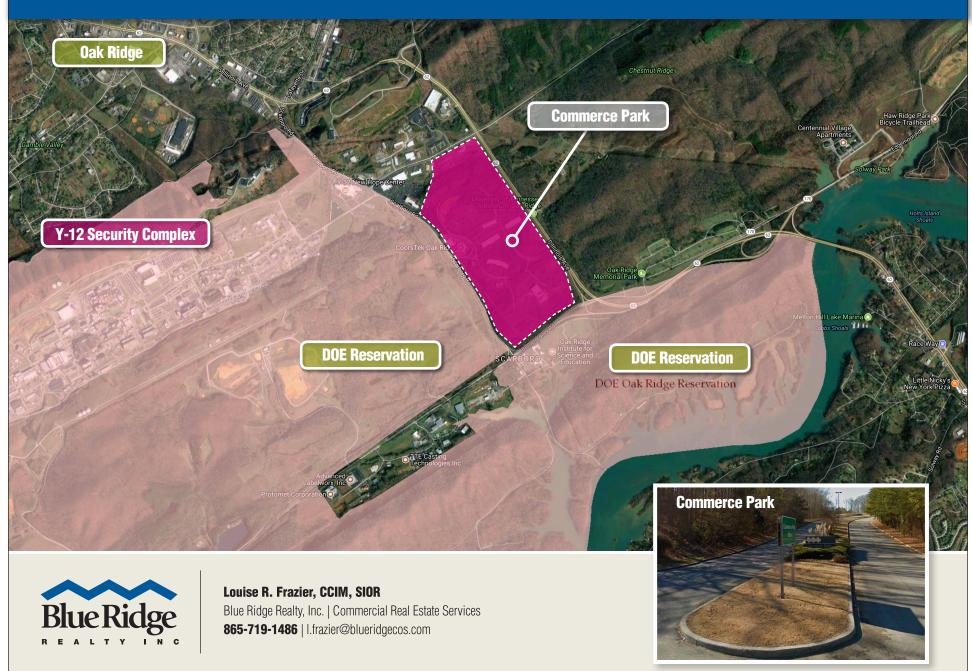

# COMMERCE PARK PROPERTY

District 2, City of Oak Ridge, Anderson County, Tennessee

Commerce Park is strategically located in Oak Ridge next to the Y-12 National Security Complex. The property provides convenience and flexibility to serve the construction of the new Y-12 Uranium Processing Facility. One of the largest construction projects ever executed in Tennessee, at the height of construction UPF will employ approximately 2,400 people.