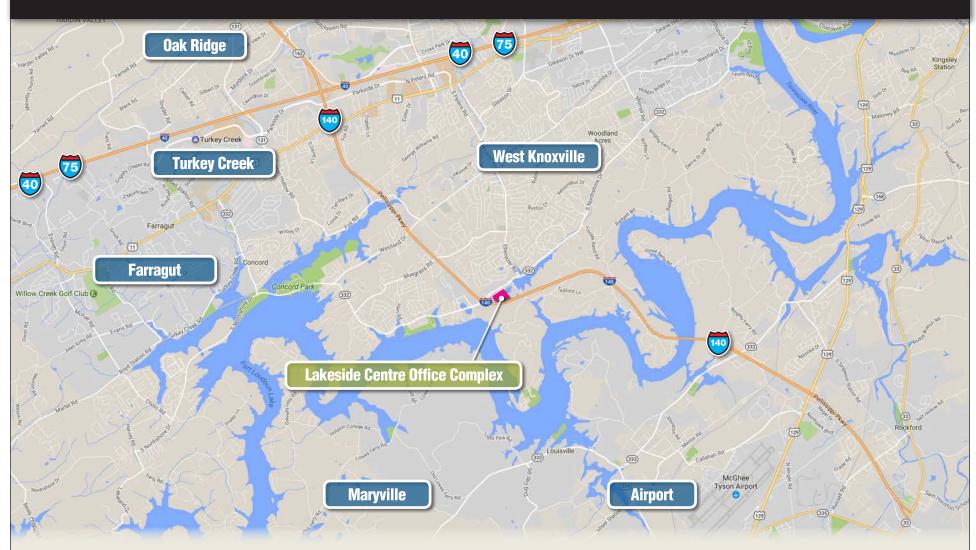

Louise R. Frazier, CCIM, SIOR

A PREMIER OFFICE PARK IN A WATERFRONT SETTING

LAKESIDE CENTRE
WATERFRONT OFFICE PARK

Lakeside Centre offers three office buildings in a waterfront park setting. The property offers beautiful lake views with walking trails and picnic areas. Located at Northshore Drive and I-140, this premier office location is convenient to Knoxville, Oak Ridge, Maryville and is 10 minutes from McGhee-Tyson Airport.

LAKESIDE CENTRE
WATERFRONT OFFICE PARK

OUTPARCEL

Strategically located on designated Scenic Highway I-140, which links Oak Ridge to the airport and Maryville, Lakeside Centre is the perfect location for any business that seeks to serve these vibrant communities. Lakeside Centre is 30 minutes from the Great Smokies National Park.

Louise R. Frazier, CCIM, SIOR

LAKESIDE CENTRE
WATERFRONT OFFICE PARK

Strategically located on designated Scenic Highway I-140, which links Oak Ridge to the airport and Maryville, Lakeside Centre is the perfect location for any business that seeks to serve these vibrant communities. Lakeside Centre is 30 minutes from the Great Smokies National Park.