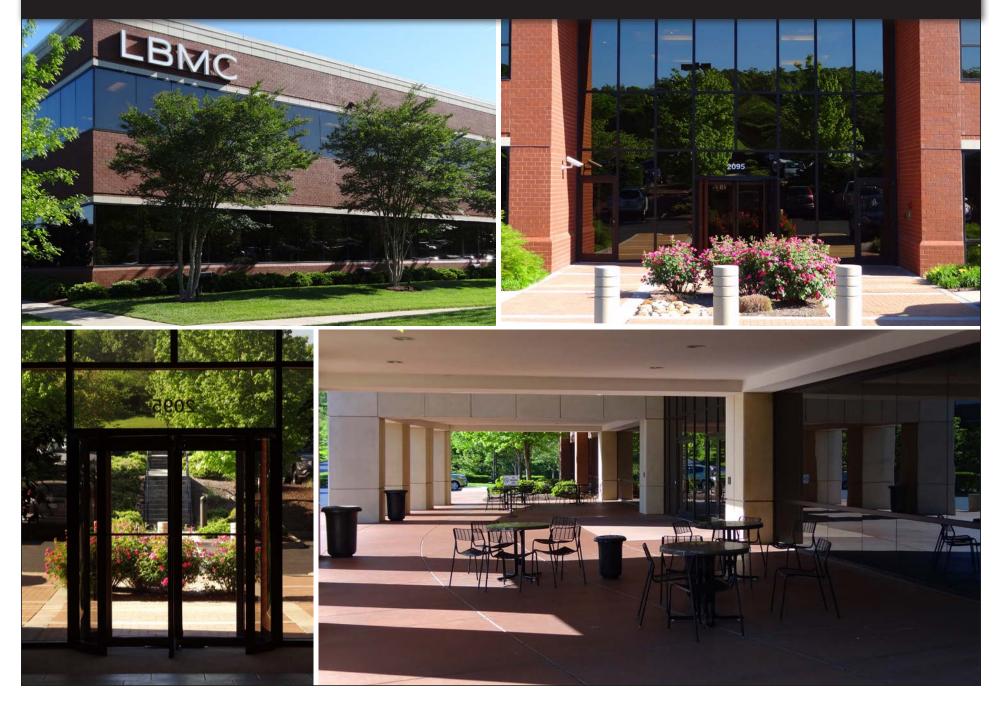

# LAKESIDE CENTRE

WATERFRONT OFFICE PARK

All three buildings at Lakeside Centre are constructed of brick, limestone and glass and offer beautiful lake views, walking trails and convenient accessibility to McGhee-Tyson Regional Airport, restaurants, banking, and shopping.