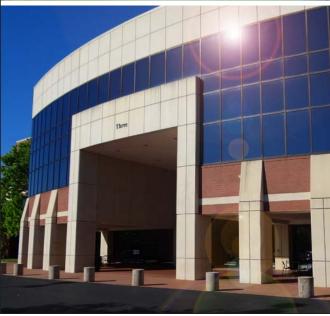

# LAKESIDE CENTRE

WATERFRONT OFFICE PARK

All three buildings at Lakeside Centre are constructed of brick, limestone and glass and offer beautiful lake views, walking trails and convenient accessibility to McGhee-Tyson Regional Airport, restaurants, banking, and shopping.