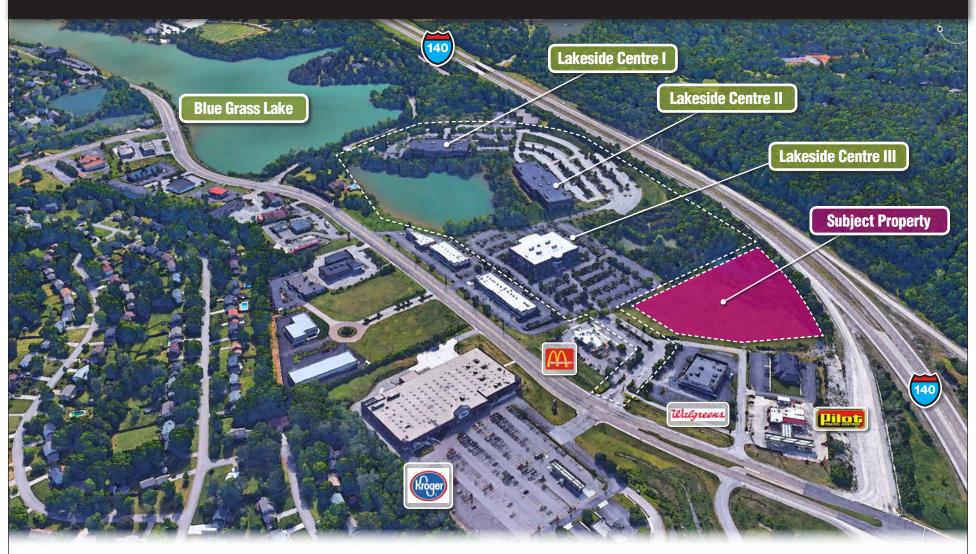

LAKESIDE CENTRE
WATERFRONT OFFICE PARK

OUTPARCEL

Strategically located on designated Scenic Highway I-140, which links Oak Ridge to the airport and Maryville, Lakeside Centre is the perfect location for any business that seeks to serve these vibrant communities. Lakeside Centre is 30 minutes from the Great Smokies National Park.

Louise R. Frazier, CCIM, SIOR

LAKESIDE CENTRE
WATERFRONT OFFICE PARK

Strategically located on designated Scenic Highway I-140, which links Oak Ridge to the airport and Maryville, Lakeside Centre is the perfect location for any business that seeks to serve these vibrant communities. Lakeside Centre is 30 minutes from the Great Smokies National Park.

## L A K E S I D E C E N T R E

**One Lakeside Centre** - 64,040 square feet

Two Lakeside Centre - 96,336 square feet

Three Lakeside Centre - 98,639 square feet

# LAKESIDE CENTRE

WATERFRONT OFFICE PARK

All three buildings at Lakeside Centre are constructed of brick, limestone and glass and offer beautiful lake views, walking trails and convenient accessibility to McGhee-Tyson Regional Airport, restaurants, banking, and shopping.