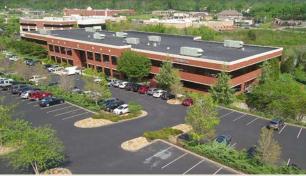

## L A K E S I D E C E N T R E

**One Lakeside Centre** - 64,040 square feet

Two Lakeside Centre - 96,336 square feet

Three Lakeside Centre - 98,639 square feet

# LAKESIDE CENTRE

WATERFRONT OFFICE PARK

All three buildings at Lakeside Centre are constructed of brick, limestone and glass and offer beautiful lake views, walking trails and convenient accessibility to McGhee-Tyson Regional Airport, restaurants, banking, and shopping.