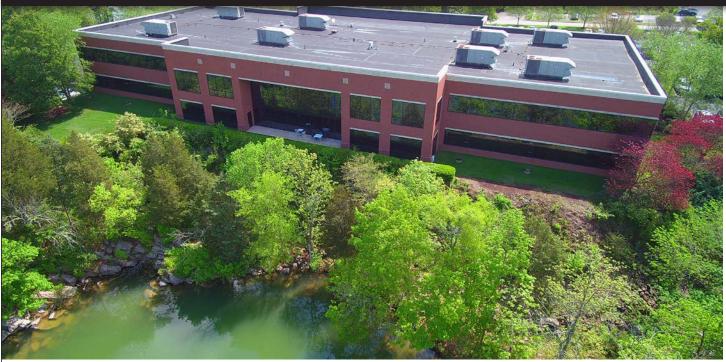

## L A K E S I D E C E N T R E

**One Lakeside Centre** - 64,040 square feet

Two Lakeside Centre - 96,336 square feet

Three Lakeside Centre - 98,639 square feet

# LAKESIDE CENTRE

WATERFRONT OFFICE PARK

All three buildings at Lakeside Centre are constructed of brick, limestone and glass and offer beautiful lake views, walking trails and convenient accessibility to McGhee-Tyson Regional Airport, restaurants, banking, and shopping.