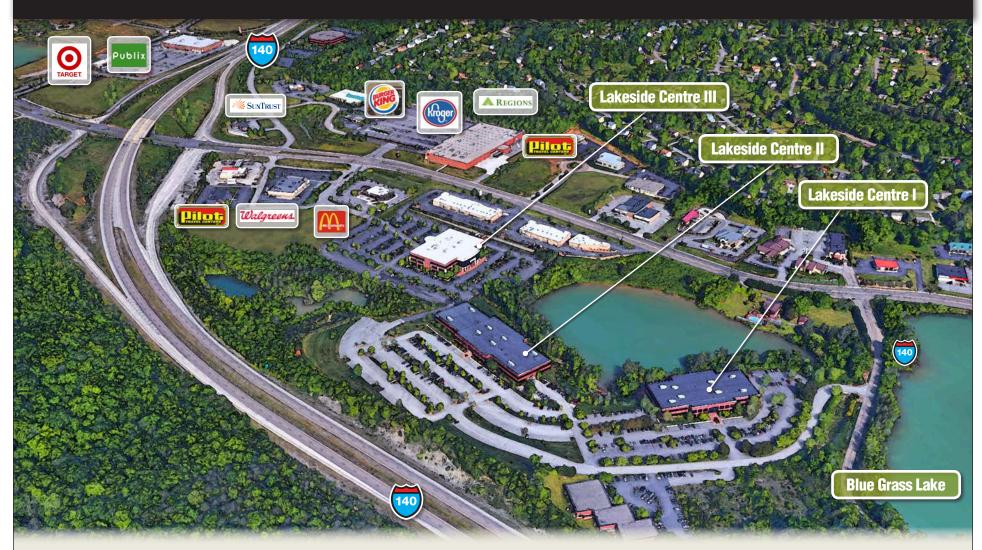

LAKESIDE CENTRE
WATERFRONT OFFICE PARK

OUTPARCEL

Strategically located on designated Scenic Highway I-140, which links Oak Ridge to the airport and Maryville, Lakeside Centre is the perfect location for any business that seeks to serve these vibrant communities. Lakeside Centre is 30 minutes from the Great Smokies National Park.

Louise R. Frazier, CCIM, SIOR

A PREMIER OFFICE PARK IN A WATERFRONT SETTING

LAKESIDE CENTRE
WATERFRONT OFFICE PARK

Lakeside Centre offers three office buildings in a waterfront park setting. The property offers beautiful lake views with walking trails and picnic areas. Located at Northshore Drive and I-140, this premier office location is convenient to Knoxville, Oak Ridge, Maryville and is 10 minutes from McGhee-Tyson Airport.

Louise R. Frazier, CCIM, SIOR

LAKESIDE CENTRE
WATERFRONT OFFICE PARK

Strategically located on designated Scenic Highway I-140, which links Oak Ridge to the airport and Maryville, Lakeside Centre is the perfect location for any business that seeks to serve these vibrant communities. Lakeside Centre is 30 minutes from the Great Smokies National Park.

# LAKESIDE CENTRE

WATERFRONT OFFICE PARK

All three buildings at Lakeside Centre are constructed of brick, limestone and glass and offer beautiful lake views, walking trails and convenient accessibility to McGhee-Tyson Regional Airport, restaurants, banking, and shopping.