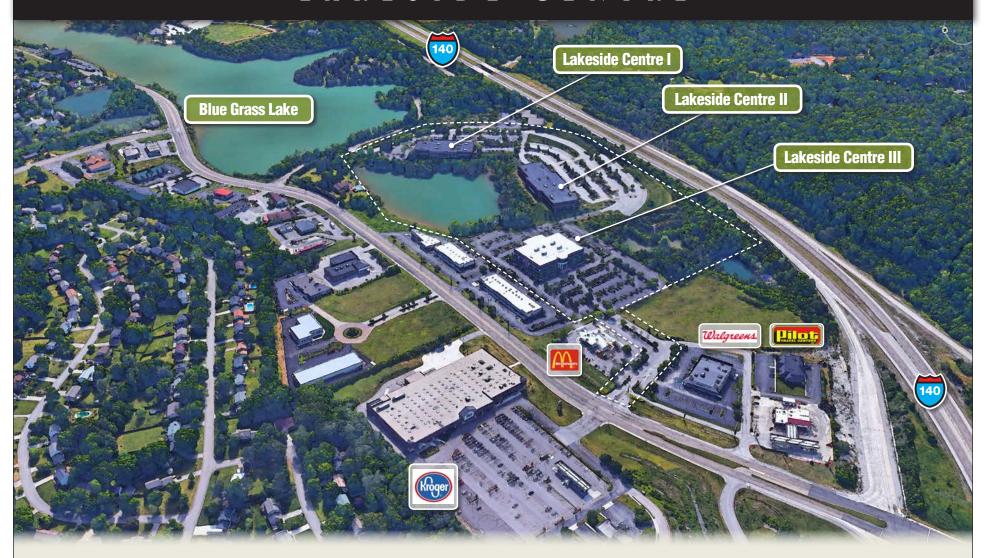

## L A K E S I D E C E N T R E

## L A K E S I D E C E N T R E

**One Lakeside Centre** - 64,040 square feet

Two Lakeside Centre - 96,336 square feet

Three Lakeside Centre - 98,639 square feet

# LAKESIDE CENTRE

WATERFRONT OFFICE PARK

All three buildings at Lakeside Centre are constructed of brick, limestone and glass and offer beautiful lake views, walking trails and convenient accessibility to McGhee-Tyson Regional Airport, restaurants, banking, and shopping.