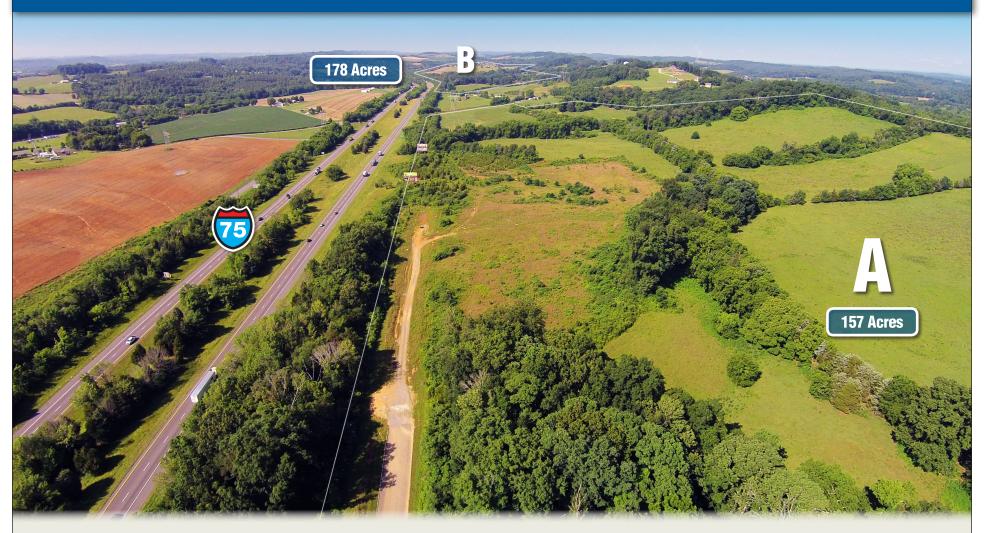

### INTERSTATE FRONTAGE

157 acres 2,980 feet direct frontage 178 acres 1,130 feet direct frontage