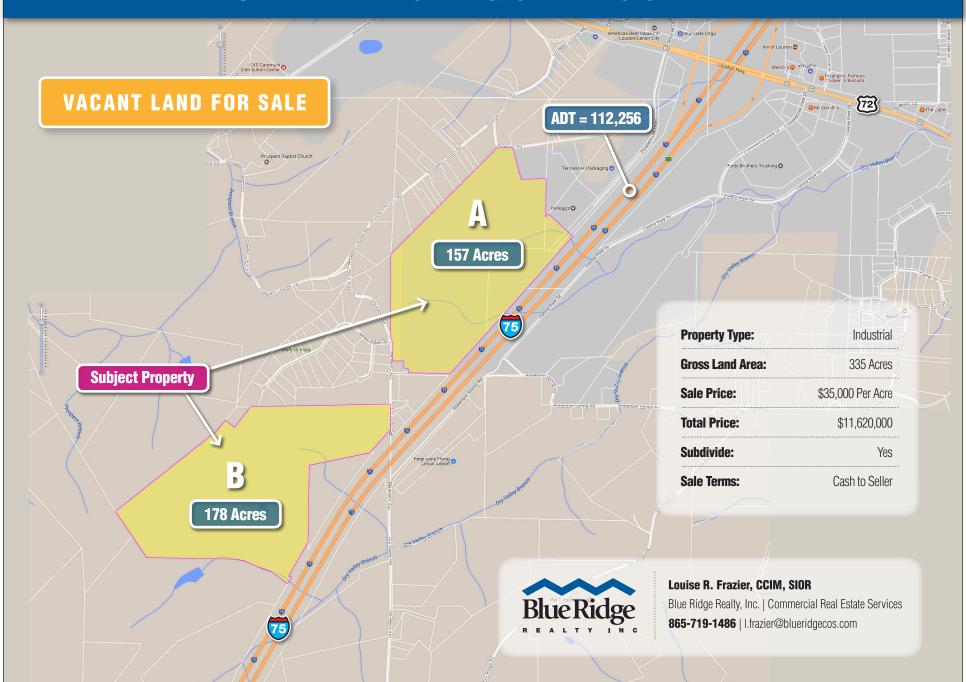

VACANT LAND FOR SALE

### INTERSTATE FRONTAGE

157 acres 2,980 feet direct frontage 178 acres 1,130 feet direct frontage

### ZONING

M-1 Light Industrial, zoning pending for a portion of the site.