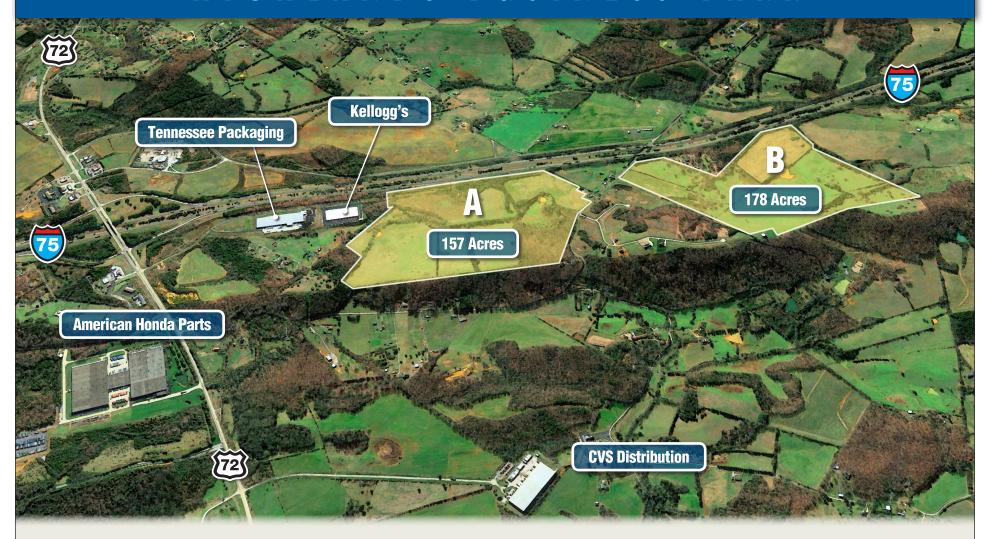

#### NEARBY INDUSTRY

- CVS Distribution : 100,000 square feet
- Honda North American Distribution:
  825,262 square feet
- Tennessee Packaging:
  a Division of Buckeye Corrugated:
  157,920 square feet
- Kellogg Distribution:
  104,000 Square Feet

### INTERSTATE FRONTAGE

157 acres 2,980 feet direct frontage 178 acres 1,130 feet direct frontage