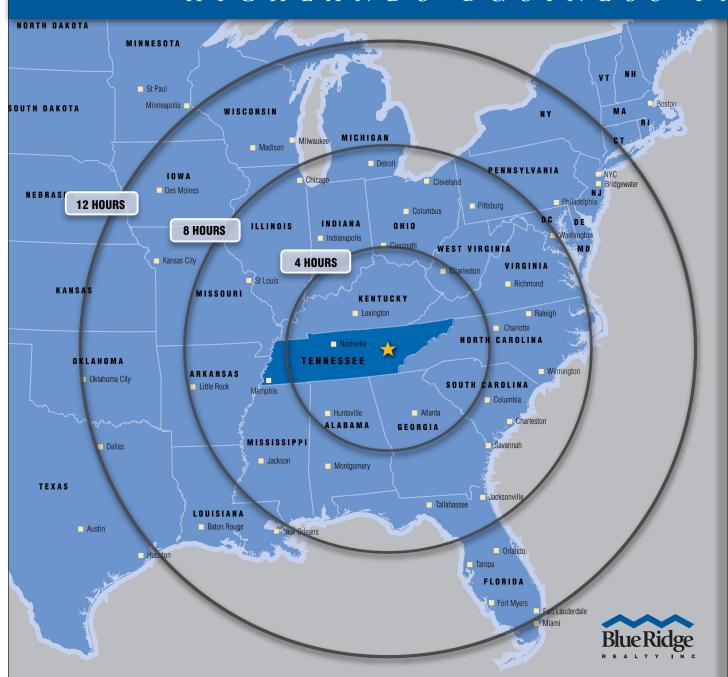

### Elizabeth Lee Parkway, Loudon, TN 37774

Highlands Business Park encompasses a total of 335 acres of I-75 frontage strategically located 12-miles from the I-40 and I-75 Interchange on the outskirts of Knoxville, Tennessee. The location at the intersection of HWY 72 and I-75 provides immediate access to these interstate systems which connect the entire Eastern United States. Two-thirds of the U.S. population is within a days drive. Highlands Business Park is 35 minutes from the Knoxville Airport and Highway 72 is the primary link to four lakefront golf resort communities, each only minutes from the location, representing over \$1-billion in investment and infrastructure.

Louise R. Frazier, CCIM, SIOR

Blue Ridge Realty, Inc. | Commercial Real Estate Services

**865-719-1486** | I.frazier@blueridgecos.com

| Atlanta       | 3 hr    |
|---------------|---------|
| Birmingham    | 3.5 hr  |
| Cincinnati    | 4 hr    |
| Charleston    | 7 hr    |
| Charlotte     | 4 hr    |
| Columbus      | 6.5 hr  |
| Chicago       | 8.5 hr  |
| Dallas        | 12 hr   |
| Detroit       | 8 hr    |
| Houston       | 12 hr   |
| Indianapolis  | 6 hr    |
| Jacksonville  | 7.5 hr  |
| Miami         | 12.5 hr |
| NYC           | 10.5 hr |
| Nashville     | 2.5 hr  |
| Philadelphia  | 10.2 hr |
| Pittsburgh    | 8 hr    |
| Savannah      | 6.5 hr  |
| St Louis      | 7.5 hr  |
| St Paul       | 14 hr   |
| Wilmington    | 7.25 hr |
| Washington DC | 8 hr    |